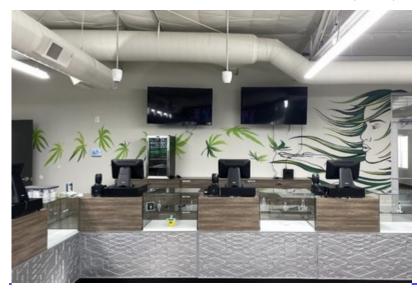

## Grand Opening Event Scheduled for Wednesday, December 17th

DENVER, Dec. 5, 2022 /CNW/ - **Schwazze**, (OTCQX: SHWZ) (NEO: SHWZ) ("**Schwazze**" or the "**Company**"), a premier vertically integrated, multi-state operating cannabis company with assets in Colorado and New Mexico, announces the grand opening of its adult-use dispensary, R.Greenleaf, located in Los Lunas, New Mexico. The new store, located at 2245 Main Street in Los Lunas, officially opened its doors for business on December 1st. Store operating hours are 10a to 10p Monday through Saturday; 10a to 8p on Sunday.

The Los Lunas R.Greenleaf store opening continues the deliberate expansion throughout the state of New Mexico and comes on the heels of the store opening just one week ago in Sunland Park which followed two store openings in Ruidoso and Clovis in the last 60 days. This brings R.Greenleaf's total number of New Mexico retail dispensaries to 14. All locations serve the needs of medical patients as well as recreational adult-use consumers.